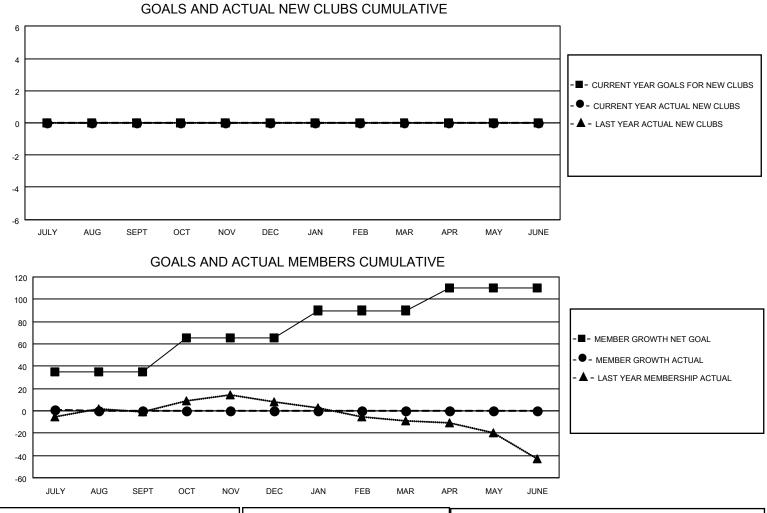

## LOCATION WISCONSIN

District 27 B2

Results as of: 9/30/2022

| Clubs                 |               |           |               | Members               |                           |                         |                                                    |
|-----------------------|---------------|-----------|---------------|-----------------------|---------------------------|-------------------------|----------------------------------------------------|
| RESULTS FOR 2022-2023 |               |           |               | RESULTS FOR 2022-2023 |                           |                         |                                                    |
| QUARTER               | NEW CLUB GOAL | NEW CLUBS | DROPPED CLUBS | QUARTER M             | MEMBER GROWTH NET<br>GOAL | MEMBER GROWTH<br>ACTUAL | DROPPED<br>MEMBERS ACTUAL<br>(including transfers) |
| JULY/AUG/SEPT         | 0             | 0         | 0             | JULY/AUG/SEP          | т 35                      | 43                      | 39                                                 |
| OCT/NOV/DEC           | 0             | 0         | 0             | OCT/NOV/DEC           | 30                        | 0                       | 0                                                  |
| JAN/FEB/MAR           | 0             | 0         | 0             | JAN/FEB/MAR           | 25                        | 0                       | 0                                                  |
| APR/MAY/JUNE          | 0             | 0         | 0             | APR/MAY/JUNE          | 20                        | 0                       | 0                                                  |